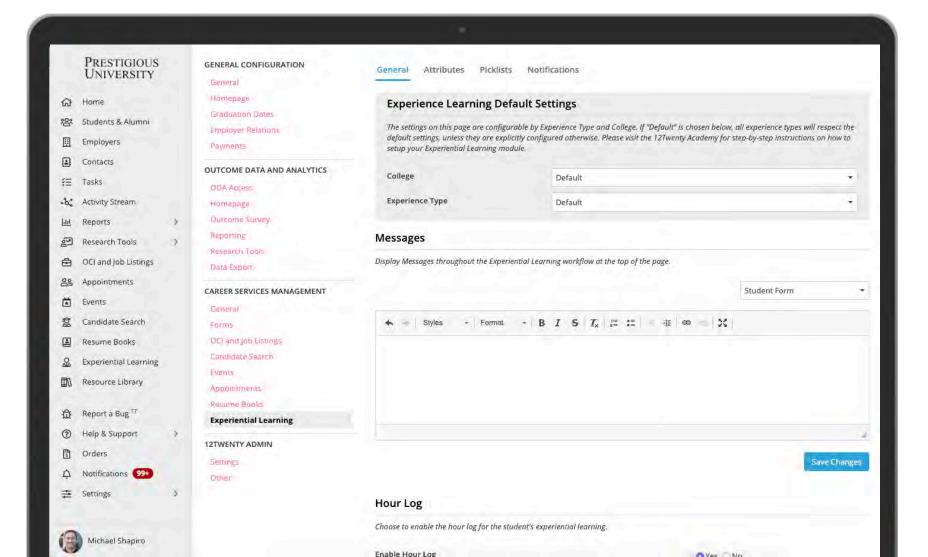

#### **Experiential Learning**

The best way to manage student internships for credit or without

#### Cutting-Edge Externship/Internship Management System

- Customizable approval schemes and forms by student cohort
- Login-free supervisor approval with e-sign
- Automatic notifications & reminders
- ... and much more!