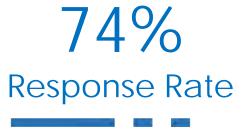

### Outcome Survey

Our quick, easy, customizable surveys leads to high response rates and data quality.
Extend the reach of the career center to drive students to the job survey.