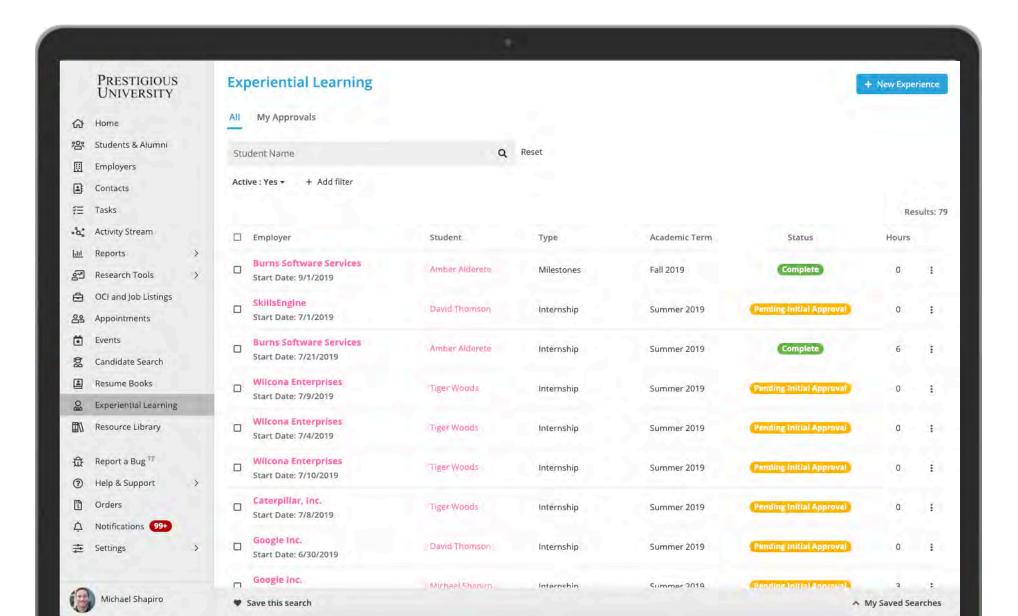

#### **Experiential Learning**

The best way to manage student internships for credit or without

#### Over 35,000 experiential learning records tracked in 2019

#### Cutting-Edge Externship/Internship Management System

- Customizable approval schemes and forms by student cohort
- Login-free supervisor approval with e-sign
- Automatic notifications & reminders
- ... and much more!