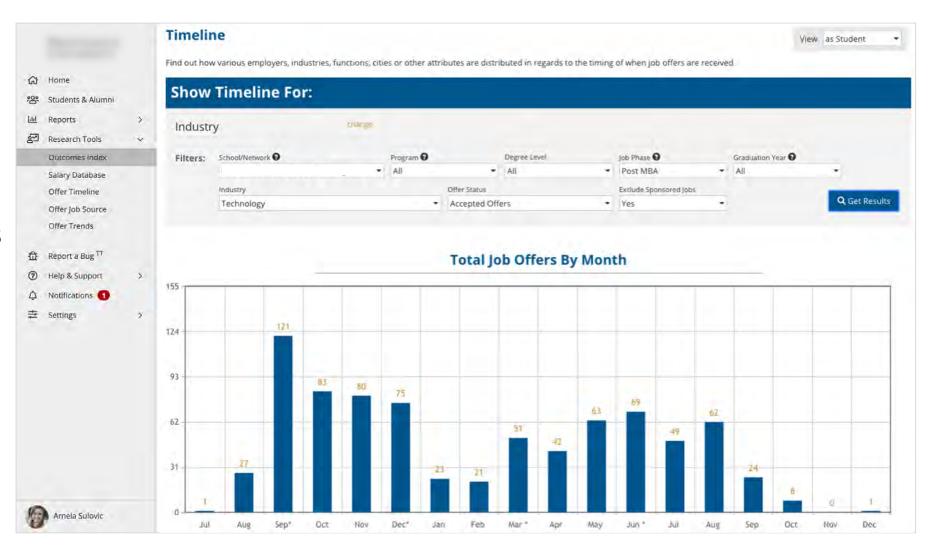

#### Research Tools

Curated access for students, career counselors, administrators, advancement office & more.

Tech companies tend to hire at the beginning of the year

School that feed startup tech companies hire later

Undergrads going into business are even more slanted to post internship offers

Liberal arts students tend to take jobs that hire just-in-time

New York City attracts talent.
Nearly 3/5ths of liberal arts students went there from this school

Networking is a great entry point into the tech industry

# Consulting hires through OCI

Over the course of a decade Tech went from 10% of the class to 33% of the class

Healthcare jobs have ballooned at many undergrad schools

Top Graduate School Placements