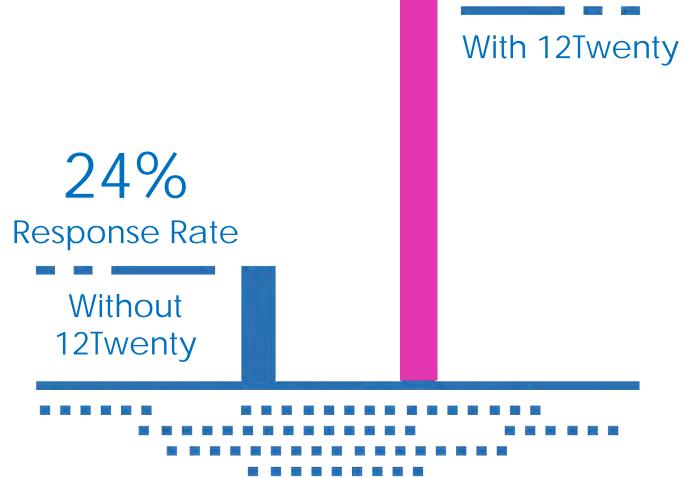

### Outcome Survey

Our quick, easy, customizable surveys leads to high response rates and data quality.
Extend the reach of the career center to drive students to the job survey.