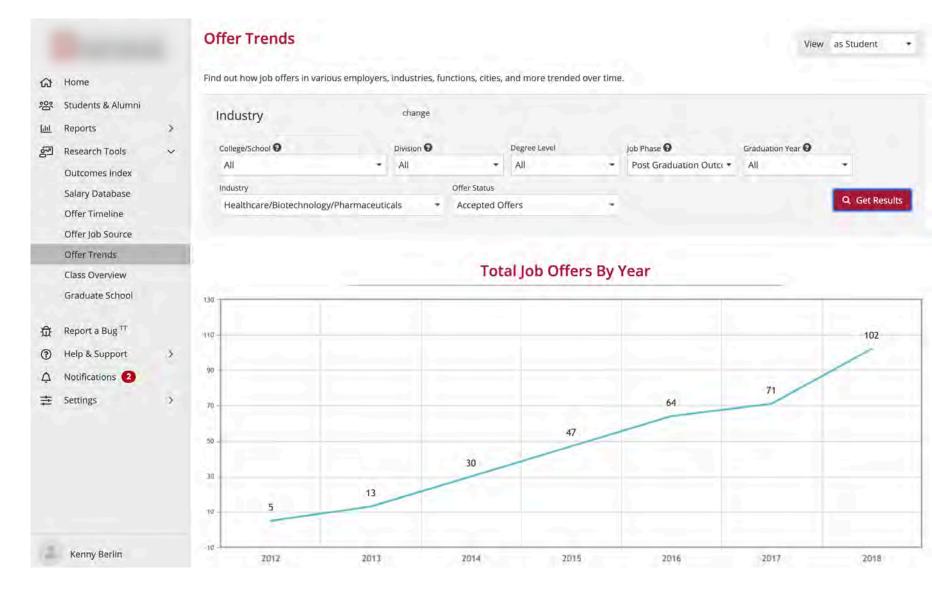

### Outcome Data & Analytics

Access high-quality data to make strategic decisions with the click of a mouse.

# Consulting hires through OCI

Over the course of a decade Tech went from 10% of the class to 33% of the class

Healthcare jobs have ballooned at many undergrad schools

Top Graduate School Placements