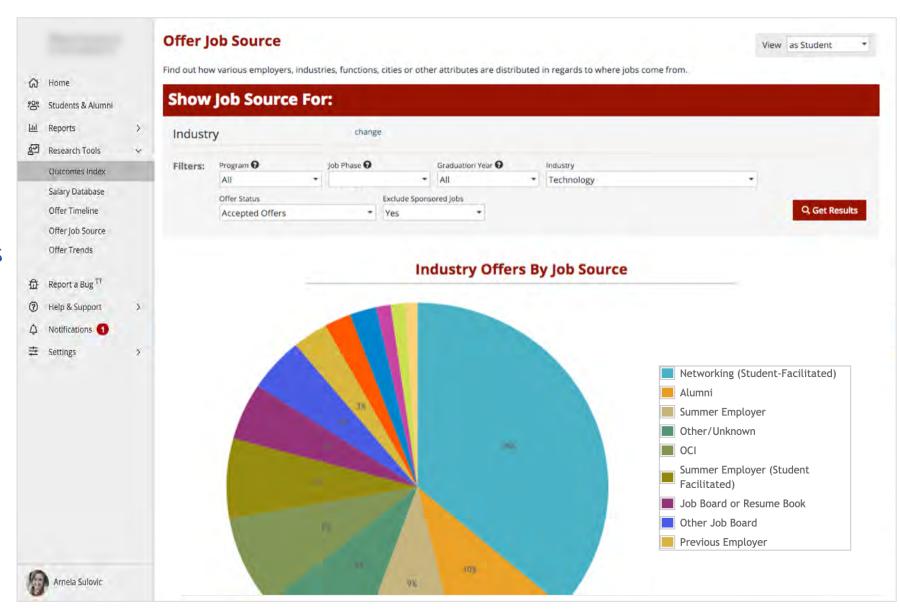

veys leads to high response rates and data quality.
Extend the reach of the career center to drive students to the job survey.



#### Dynamic Reporting

Easy to build, dynamic, realtime internal reports to uncover insights on your student job data



#### Research Tools

Curated access for students, career counselors, administrators, advancement office & more.





Tech companies tend to hire at the beginning of the year





School that feed startup tech companies hire later





Undergrads going into business are even more slanted to post internship offers





Liberal arts students tend to take jobs that hire just-in-time





New York City attracts talent.
Nearly 3/5ths of liberal arts students went there from this school





Networking is a great entry point into the tech industry





# Consulting hires through OCI





Over the course of a decade Tech went from 10% of the class to 33% of the class





Healthcare jobs have ballooned at many undergrad schools





Top Graduate School Placements





## **Employer Relations**

An employer CRM built specifically for universities to build and maintain employer relationships.

## **Employer Directory**



# **Employer Profile**



## Contact Profile: Over 500,000 contacts are tracked in 12Twenty today



#### **Contact Profile**



#### **Activity Stream**



#### Target Employers: Over 350,000 employers were targeted in 2019





#### **Experiential Learning**

The best way to manage student internships for credit or without

#### Over 35,000 experiential learning records tracked in 2019



#### Cutting-Edge Externship