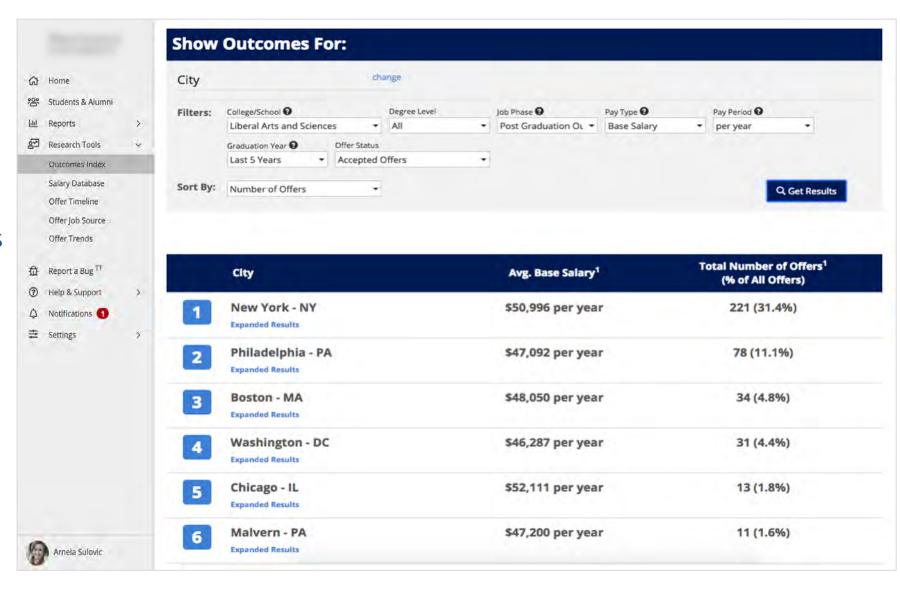

### Outcome Data & Analytics

Access high-quality data to make strategic decisions with the click of a mouse.