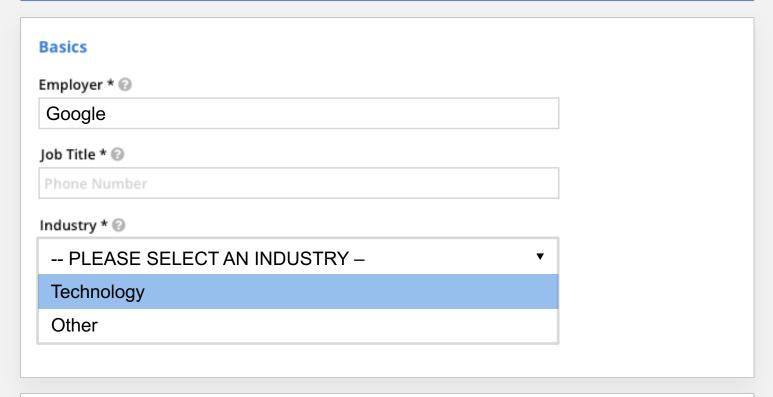

### Accepted Job Offer Basics Employer \* @ Job Title \* @ Industry \* 💮 - Please select an Industry-Job Function\* 📵 - Please select an Industry -Location Country \* Location not yet determined City \* Example: Philadelphia - PA or London - England Dates When did you receive your offer? \* All Appropries When did you accept your offer? \* MANAGE ME Start Date \* A STATE OF THE STA End Date \* MM/DD/YYYY I