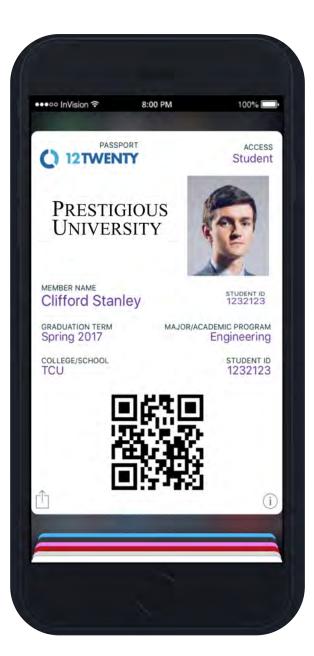

## 12Twenty Passport

Allows your students to check-in to events and appointments with their phone