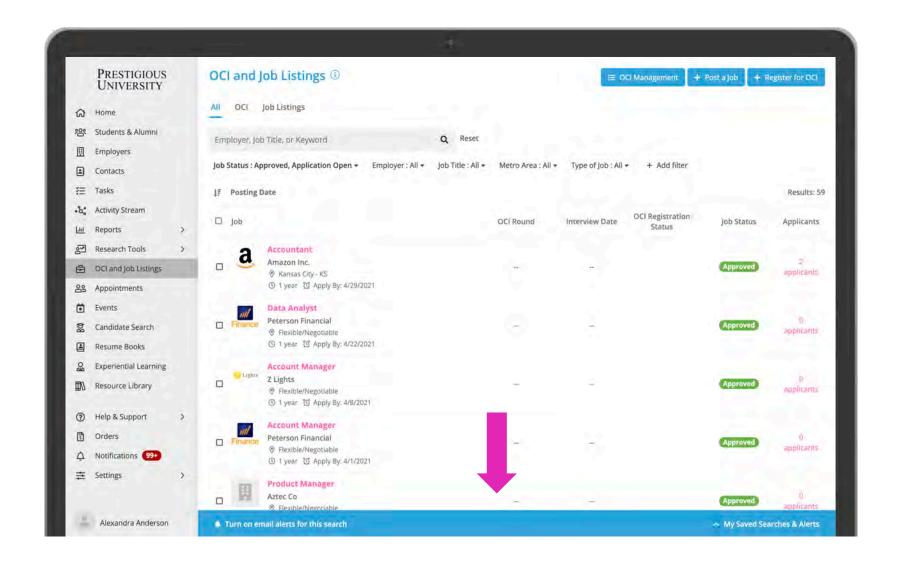

s

Management



Alumni Directory, Connections and Engagement

### Cloud-based Software to Elevate Your School









## Let's take a deeper look...

## 12Twenty Today

## Elegant, Mobile-First, User Interface











#### Welcome Back!

Login to your account

**Email Address** 

**Email Address** 

Password

Password

Career Center Log In

Reset your Password





# HIREREDRAIDERS



## MU Career Outcomes Share Your Post-Graduation Plans





## Captivating Student & Alumni Homepage









25% Engagement

Recommended Jobs & Events



### Career Services Platform

The most comprehensive system available to manage every aspect of employer recruiting and career services.

## Over 1.3M Qualified Resumes



## The Industry's Most Advanced Job Board



## **Saved Search Notifications**



## In 2019 Over 10 Million Notifications Were Sent



## **Smart Advising Appointments**



your advising schedule and keep searchable advising notes within the system so you actively respond to student needs in real-time.

## Over 700,000 Synced Calendar Events in 2019



Supports 2-Way Sync





## Modern and Mobile

Check-in for Events and Appointments



Save to pay





## 12Twenty Passport



Allows your students to check-in to events and appointments with their phone





# Sponsorship and Registration Fees

Manage every stage of the Career Fair and OCI in 12Twenty including the processing and collection of Sponsorships and Registration fees.

#### Technology Management Program (TMP) Career Fair

Job Fair | Thursday 1/24/2019, 2:30 PM - 4:00 PM PST 0 views

Student Registration Pe