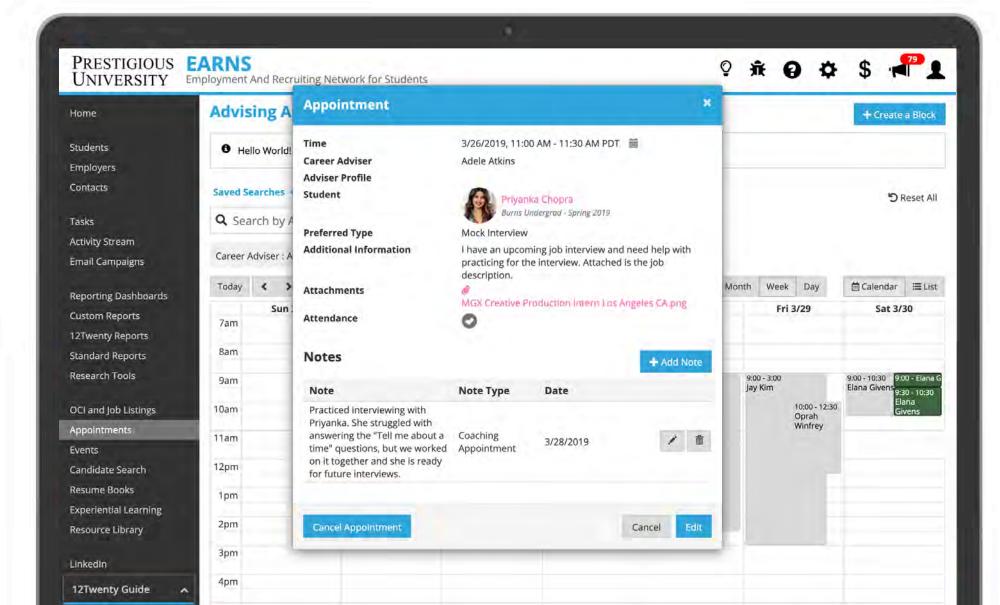

## **Smart Advising Appointments**

your advising schedule and keep searchable advising notes within the system so you actively respond to student needs in real-time.