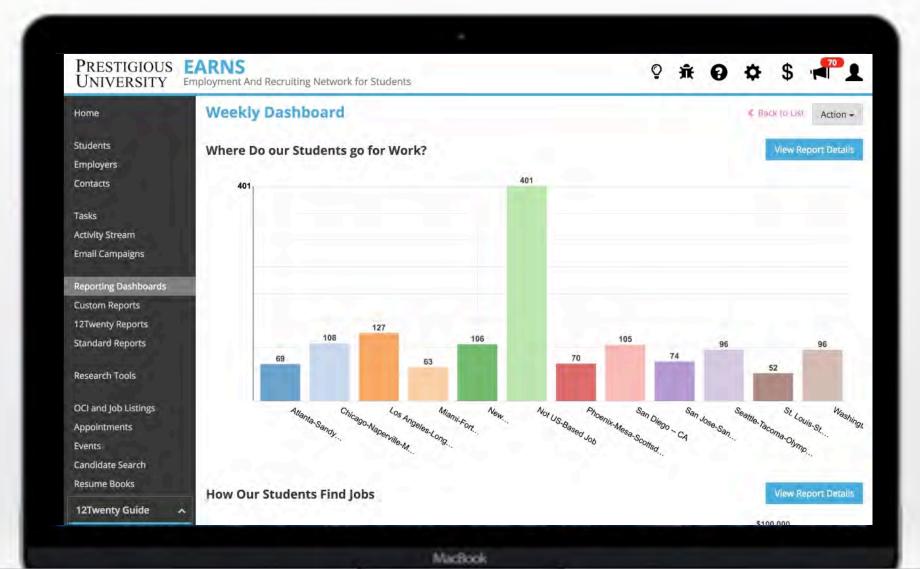

#### **Charts & Dashboards**

Bring your custom reports to life with colorful, dynamic, and visual graphs and charts. Combine multiple reports into a sharable Dashboard for a snapshot of the health of your department and to discover new insights that will increase department efficiencies.

#### **Report Distribution**

Distribute dashboards and reports to your inbox on a nightly basis

**Public Access** 

Publish dashboards and custom reports to constituents without the need to log into 12Twenty