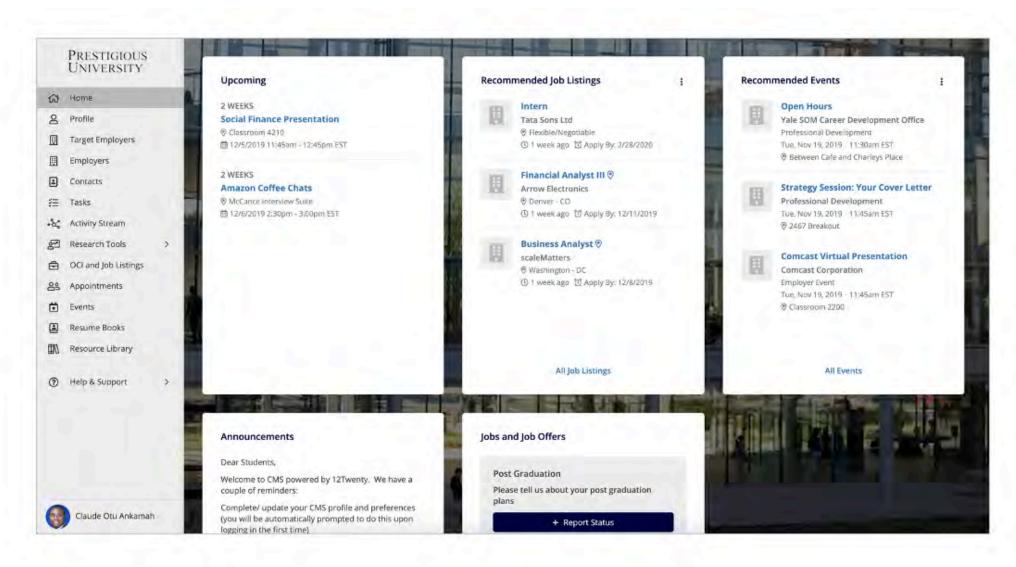

## Captivating Student & Alumni Homepage

25% Engagement

Recommended Jobs & Events