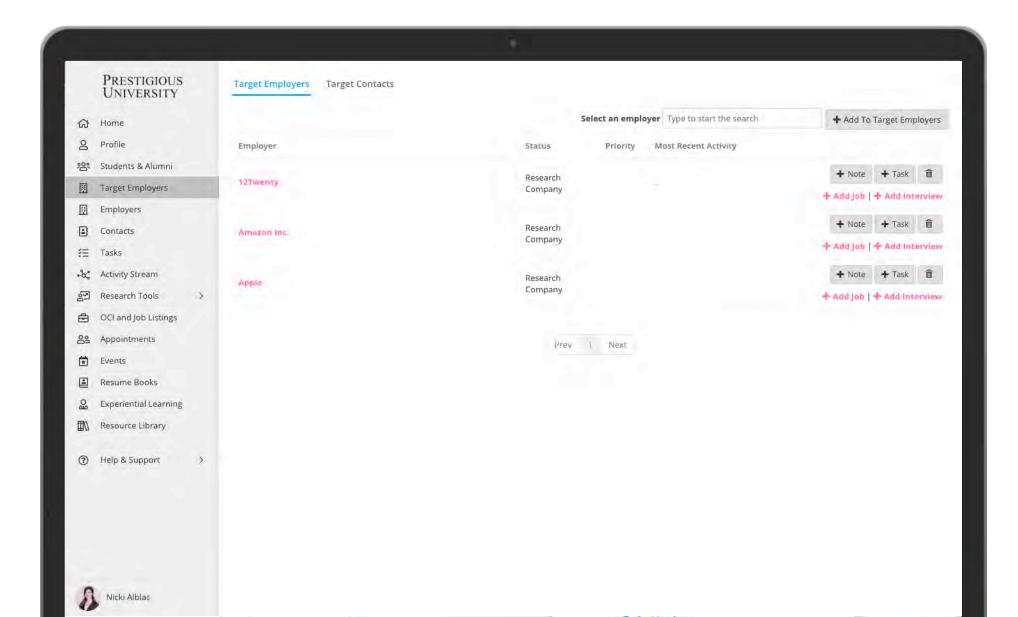

e jobs that hire just-in-time





New York City attracts talent.
Nearly 3/5ths of liberal arts students went there from this school





Networking is a great entry point into the tech industry





# Consulting hires through OCI





Over the course of a decade Tech went from 10% of the class to 33% of the class





Healthcare jobs have ballooned at many undergrad schools





Top Graduate School Placements





## **Employer Relations**

An employer CRM built specifically for universities to build and maintain employer relationships.

## **Employer Directory**



# **Employer Profile**



## Contact Profile: Over 500,000 contacts are tracked in 12Twenty today



#### **Contact Profile**



#### **Activity Stream**



#### Target Employers: Over 350,000 employers were targeted in 2019





#### **Experiential Learning**

The best way to manage student internships for credit or without

#### Over 35,000 experiential learning records tracked in 2019



#### Cutting-Edge Externship/Internship Management System



- Customizable approval schemes and forms by student cohort
- Login-free supervisor approval with e-sign
- Automatic notifications & reminders
- ... and much more!



System Integrations



Single-Sign on reduces password problems, invalid credentials, and improves security.



#### Single-Sign On

Currently, 12Twenty offers three options for single sign-on integration with your system -- SAML, CAS, and 12Twenty Proprietary



#### SSO + Unique ID

To enhance your Single-Sign On capabilities we can also turn on the ability to allow users to login with a unique ID c