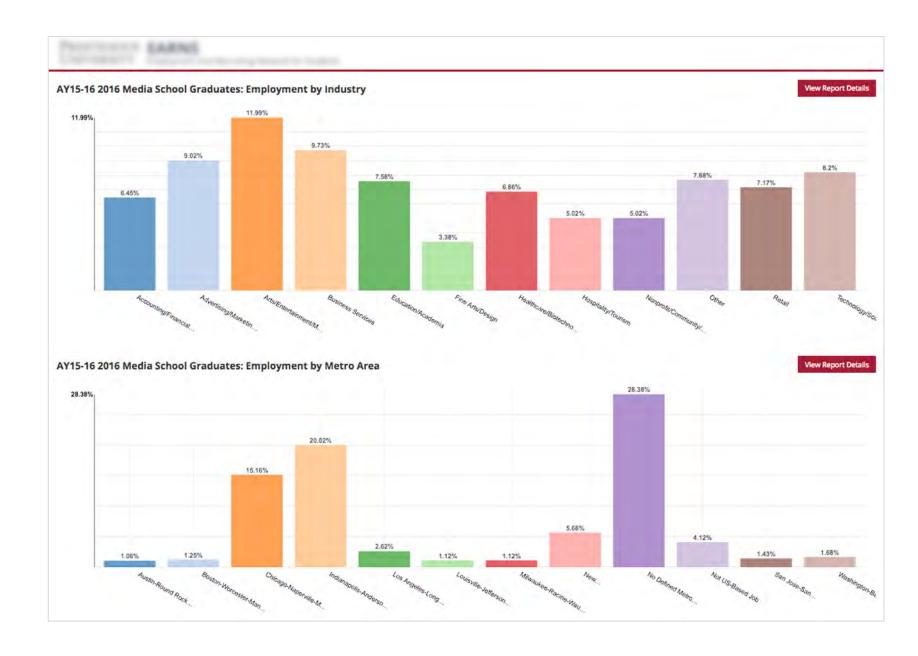

#### **Charts & Dashboards**

Bring your custom reports to life with colorful, dynamic, and visual graphs and charts. Combine multiple reports into a sharable Dashboard for a snapshot of the health of your department and to discover new insights that will increase department efficiencies.

# Consulting hires through OCI

Over the course of a decade Tech went from 10% of the class to 33% of the class

Healthcare jobs have ballooned at many undergrad schools

Top Graduate School Placements