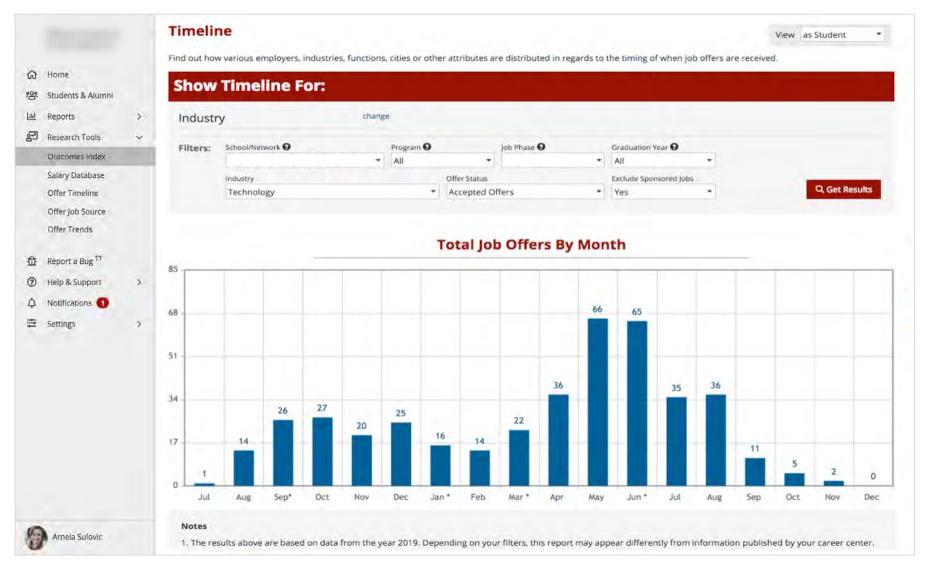

#### Research Tools

Curated access for students, career counselors, administrators, advancement office & more.

Tech companies tend to hire at the beginning of the year

School that feed startup tech companies hire later

Undergrads going into business are even more slanted to post internship offers

Liberal arts students tend to take jobs that hire just-in-time

New York City attracts talent.
Nearly 3/5ths of liberal arts students went there from this school

Networking is a great entry point into the tech industry

# Consulting hires through OCI

Over the course of a decade Tech went from 10% of the class to 33% of the class

Healthcare jobs have ballooned at many undergrad schools

Top Graduate School Placements