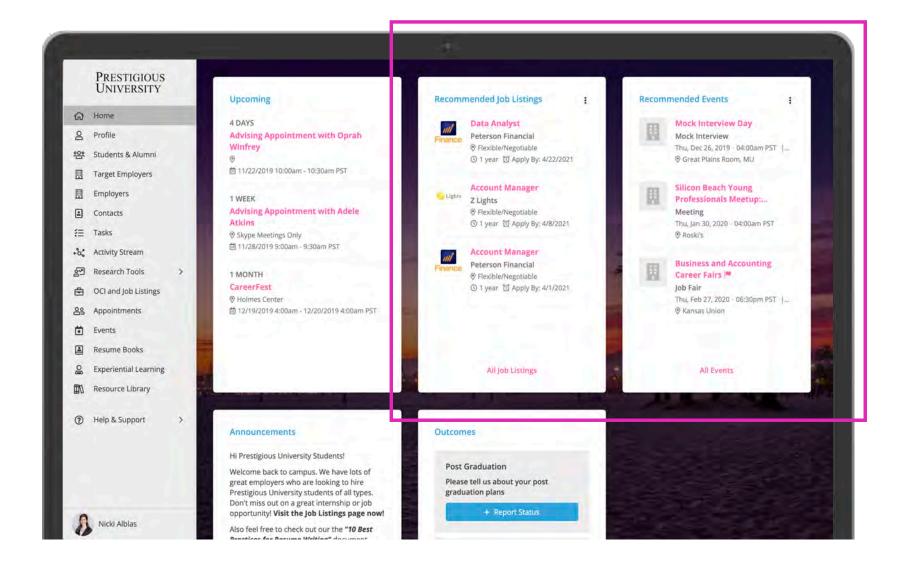

## Captivating Student & Alumni Homepage

25% Engagement

Recommended Jobs & Events