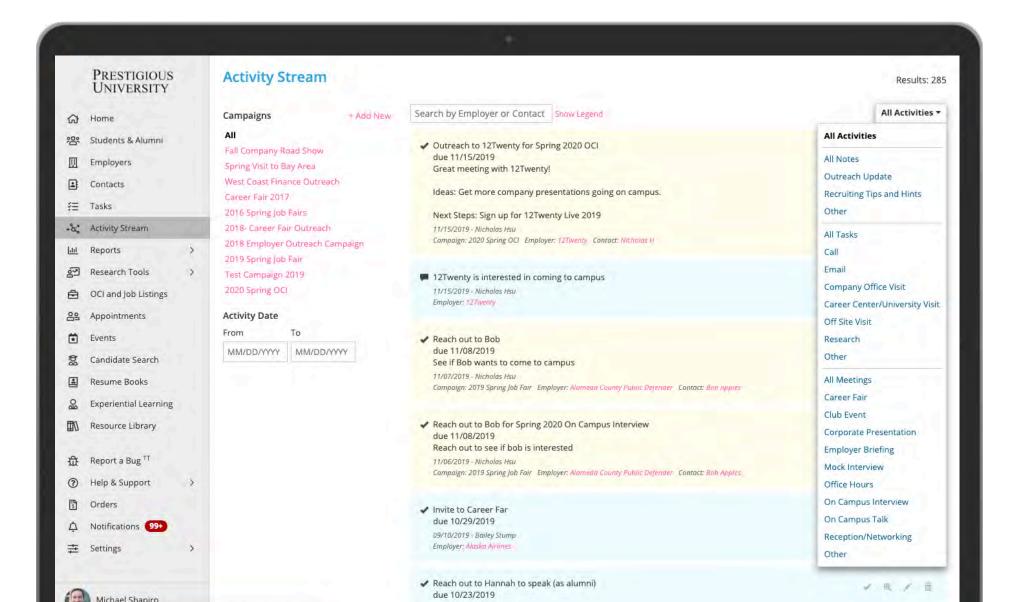

lanted to post internship offers





Liberal arts students tend to take jobs that hire just-in-time





New York City attracts talent.
Nearly 3/5ths of liberal arts students went there from this school





Networking is a great entry point into the tech industry





# Consulting hires through OCI





Over the course of a decade Tech went from 10% of the class to 33% of the class





Healthcare jobs have ballooned at many undergrad schools





Top Graduate School Placements





## **Employer Relations**

An employer CRM built specifically for universities to build and maintain employer relationships.

## **Employer Directory**



# **Employer Profile**



## Contact Profile: Over 500,000 contacts are tracked in 12Twenty today



#### **Contact Profile**



#### **Activity Stream**



#### Target Employers: Over 350,000 employers were targeted in 2019





#### **Experiential Learning**

The best way to manage student internships for credit or without

#### Over 35,000 experiential learning records tracked in 2019



#### Cutting-Edge Externship/Internship Management System



- Customizable approval schemes and forms by student cohort
- Login-free supervisor approval with e-sign
- Automatic notifications & reminders
- ... and much more!



System Integrations



Single-Sign on reduces password problems, invalid credentials, and improves security.



#### Single-Sign On

Currently, 12Twenty offers three options for single sign-on integration with your system -- SAML, CAS, and 12Twenty Proprietary



#### SSO + Unique ID

To enhance your Single-Sign On capabilities we