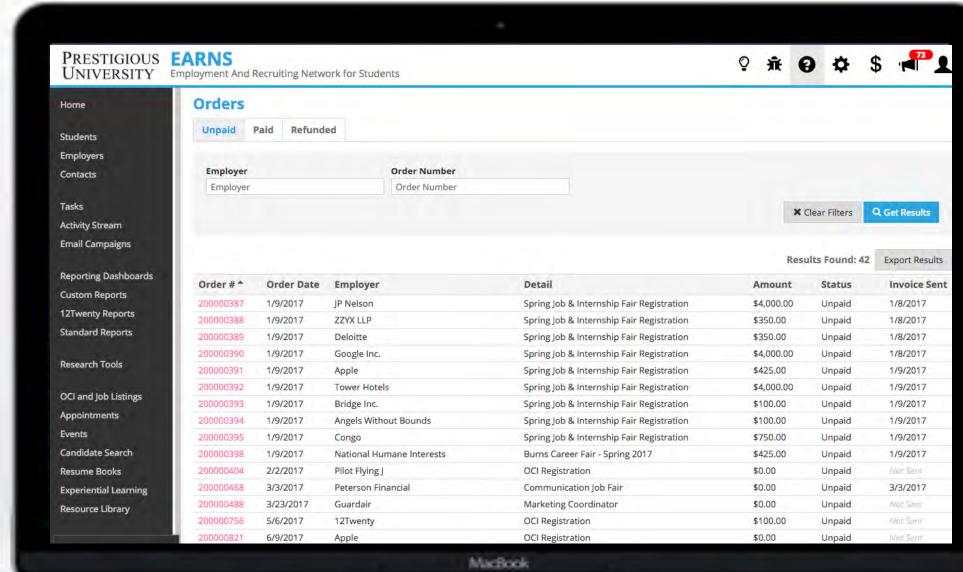

# Sponsorship and Registration Fees

Manage every stage of the Career Fair and OCI in 12Twenty including the processing and collection of Sponsorships and Registration fees.

# Invoicing and Payments

Manage the invoice and payment process from start to finish for Career Fairs and OCIs. Integrate your own CC system or leverage our Partner Stripe.