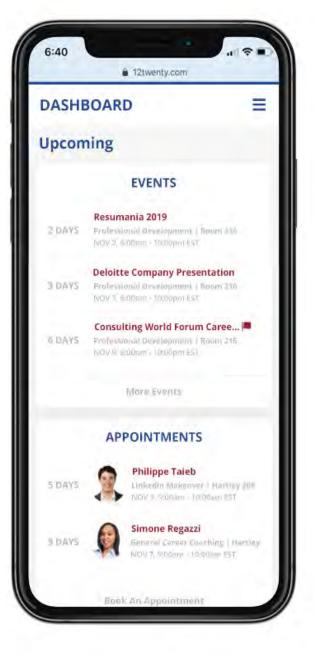

## Captivating Student & Alumni Homepage

25% Engagement

Recommended Jobs & Events