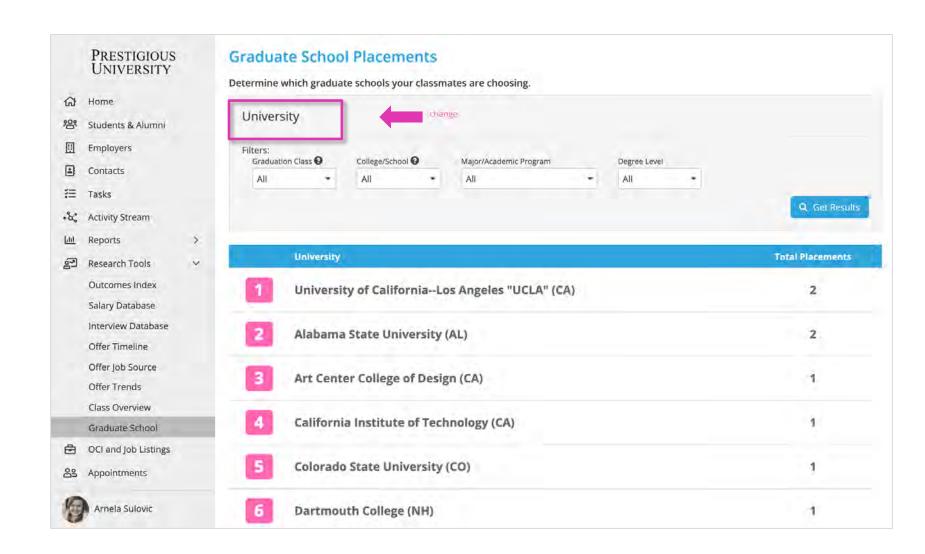

**Graduate School Survey** 

# Consulting hires through OCI

Over the course of a decade Tech went from 10% of the class to 33% of the class

Healthcare jobs have ballooned at many undergrad schools

Top Graduate School Placements