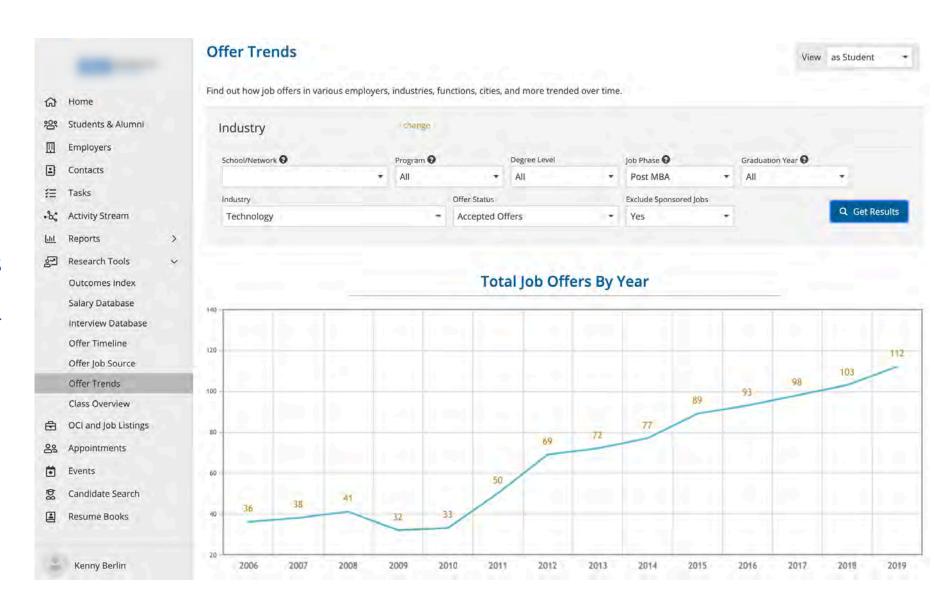

### Outcome Data & Analytics

Access high-quality data to make strategic decisions with the click of a mouse.

# Consulting hires through OCI

Over the course of a decade Tech went from 10% of the class to 33% of the class

Healthcare jobs have ballooned at many undergrad schools

Top Graduate School Placements