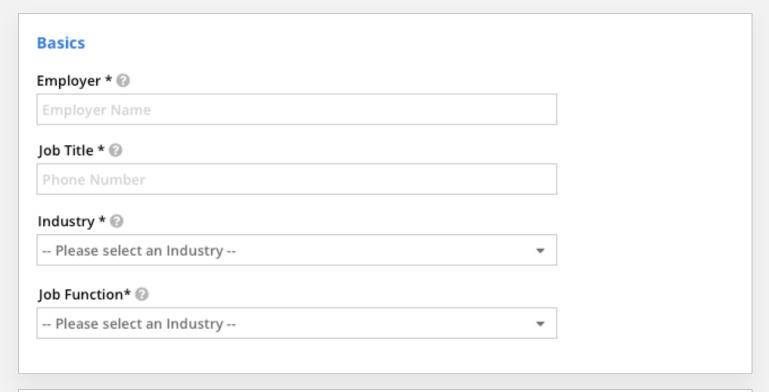

### Accepted Job Offer Basics Employer \* @ Job Title \* @ Industry \* 💮 - Please select an Industry-Job Function\* 📵 - Please select an Industry -Location Country \* Location not yet determined City \* Example: Philadelphia - PA or London - England Dates When did you receive your offer? \* All Appropries When did you accept your offer? \* MANAGE ME Start Date \* A STATE OF THE STA End Date \* MM/DD/YYYY I