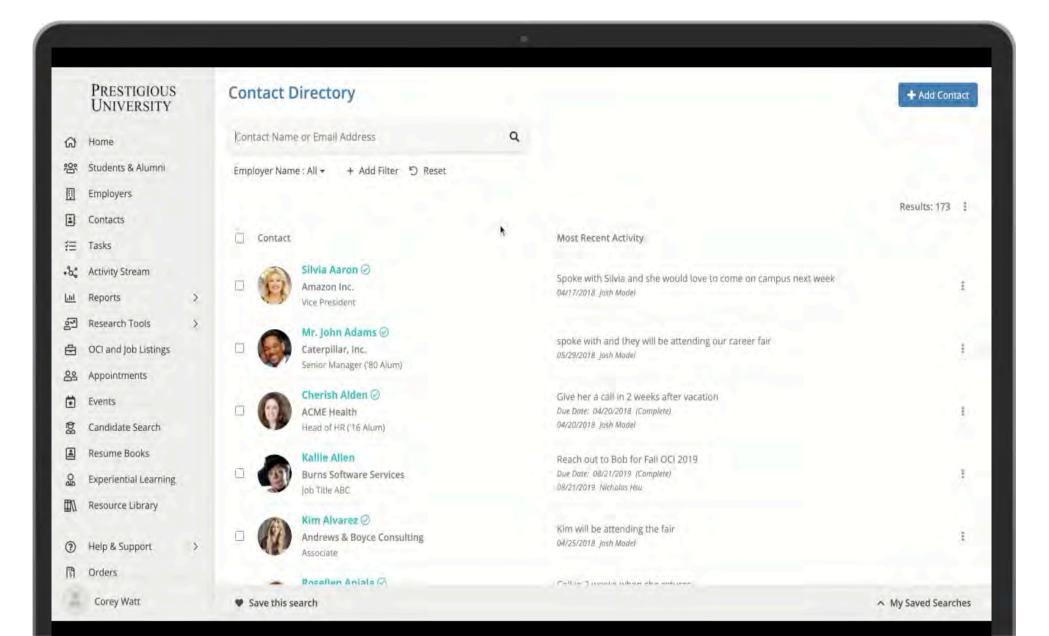

## **Employer Directory**

## Contact Profile: Over 500,000 contacts are tracked in 12Twenty today