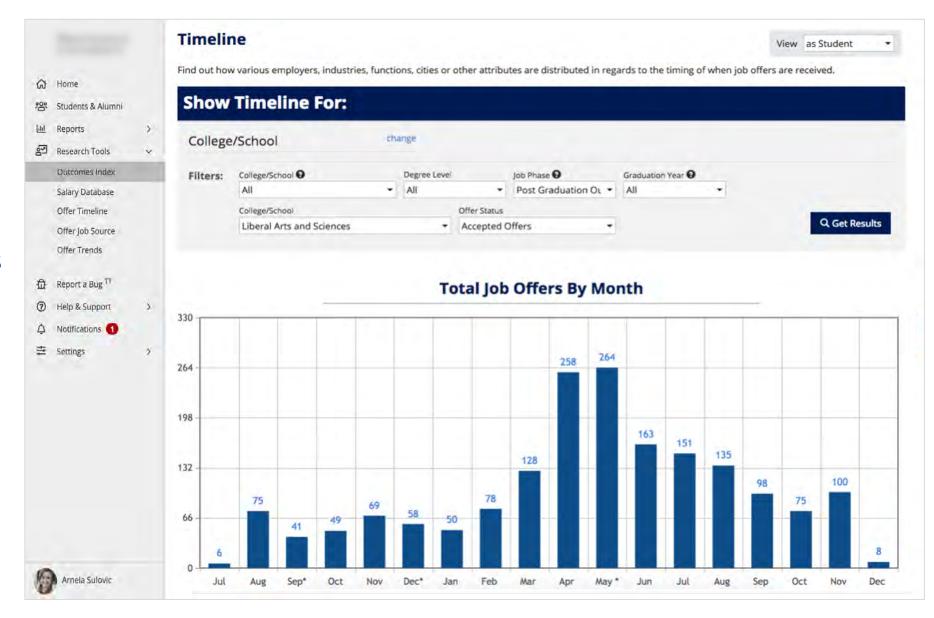

#### Research Tools

Curated access for students, career counselors, administrators, advancement office & more.

Tech companies tend to hire at the beginning of the year

School that feed startup tech companies hire later

Undergrads going into business are even more slanted to post internship offers

Liberal arts students tend to take jobs that hire just-in-time

New York City attracts talent.
Nearly 3/5ths of liberal arts students went there from this school

Networking is a great entry point into the tech industry