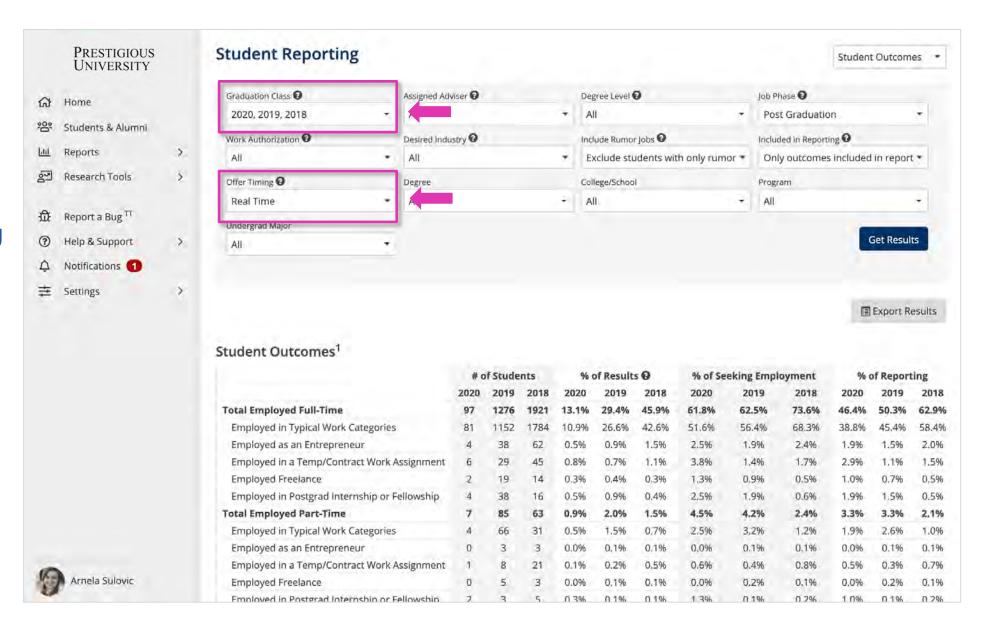

### Outcome Data & Analytics

Access high-quality data to make strategic decisions with the click of a mouse.

### Dynamic Reporting

Easy to build, dynamic, realtime internal reports to uncover insights on your student job data

#### Dynamic Reporting

Easy to build, dynamic, realtime internal reports to uncover insights on your student job data