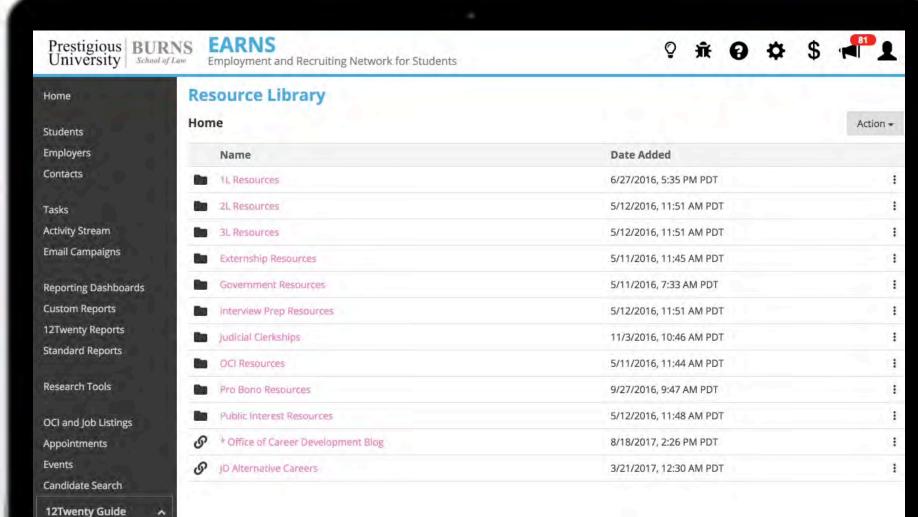

## Resource Library

Share podcasts, PDFs, assessment tools, videos, articles, Pinterest boards, templates, and more without storage limits. A one-stop-shop for everything your students alumni need to better prepare for their interviews and job search.