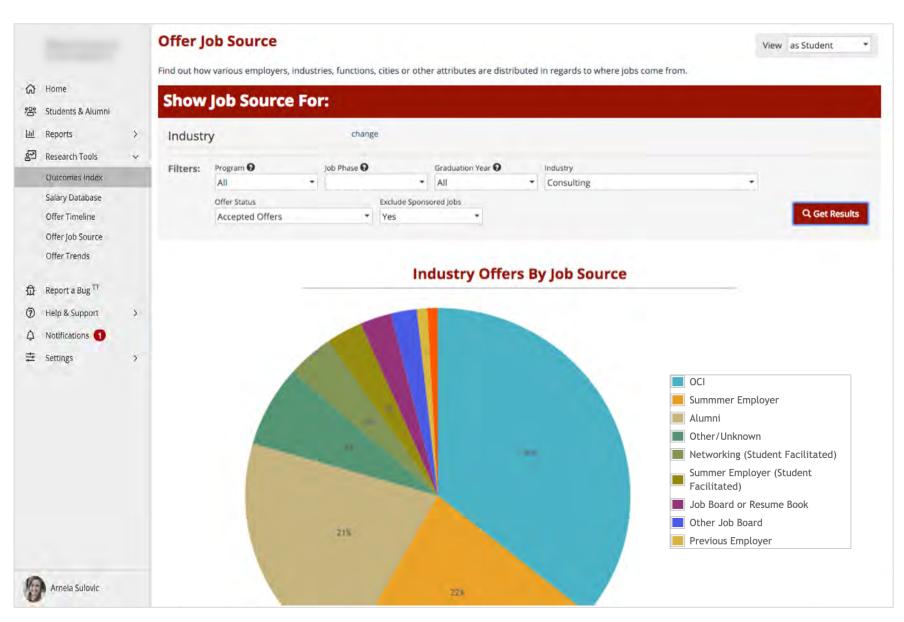

# Consulting hires through OCI

Over the course of a decade Tech went from 10% of the class to 33% of the class

Healthcare jobs have ballooned at many undergrad schools

Top Graduate School Placements