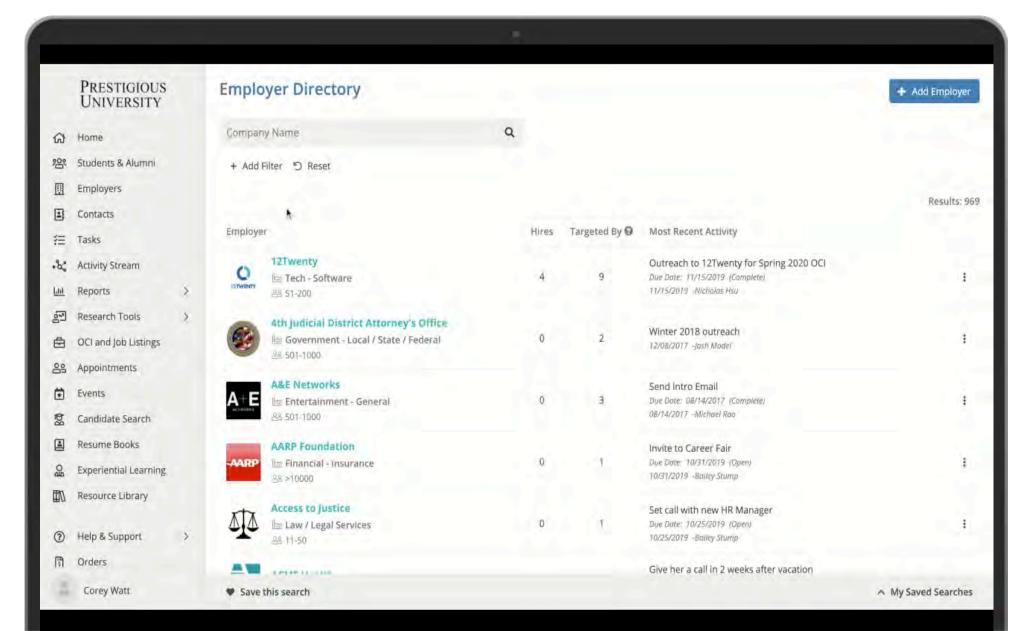

## **Employer Relations**

An employer CRM built specifically for universities to build and maintain employer relationships.

## **Employer Directory**