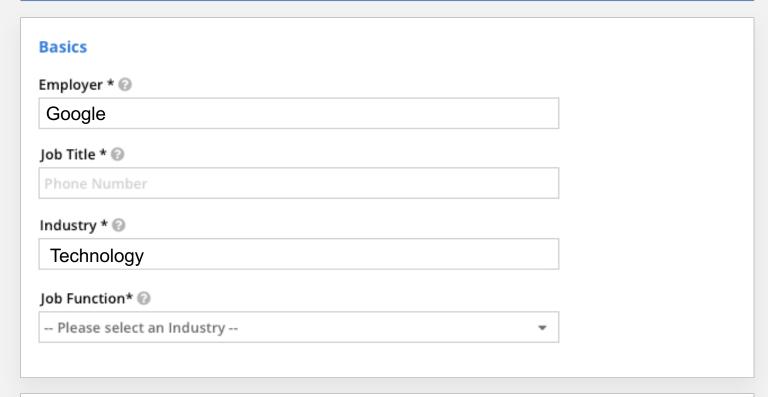

### Accepted Job Offer Basics Employer \* @ Job Title \* @ Industry \* 💮 - Please select an Industry-Job Function\* 📵 - Please select an Industry -Location Country \* Location not yet determined City \* Example: Philadelphia - PA or London - England Dates When did you receive your offer? \* All Appropries When did you accept your offer? \* MANAGE ME Start Date \* A STATE OF THE STA End Date \* MM/DD/YYYY I